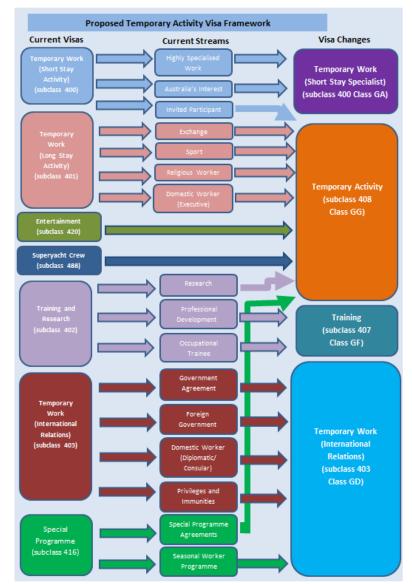

# Key changes 主要变更

The framework is intended to make the process of applying, or sponsoring an applicant, simpler. 此框架旨在简化申请人或申请担保人评审流程

- Reduced number of subclasses from seven to four. 缩减类别,由7种类别到4种类别
- 100% online lodgment for all subclasses 所有类别100%在线申请
  - except subclass 403 (International Relations) which will retain a paper lodgement option. 403类别(国际关系)将保留纸质申请递交程序。
- Removal of sponsorship and nomination requirements for specific short stay activities 对特殊短期停留活动免除担保和提名要求
  - A single 'Temporary Activities Sponsor' class valid for five years, replacing six
     sponsor classes. 拥有五年有效期的单一"临时活动担保"类别替代六种担保类别
- New Visa Application Charge (VAC) pricing structure: 最新签证申请费定价体系
  - VAC will be aligned across the four visas 4类签证申请费保持一致

## Visa Framework 签证框架

There would be four visas under the new framework:

- Temporary Work (Short Stay Specialist) (Subclass 400)
- Temporary Work (International Relations) (Subclass 403)
- Training visa (Subclass 407)
- Temporary Activity (Subclass 408)

Five visas will be repealed:

- Temporary Work (Long Stay Activity) (Subclass 401)
- Temporary Work (Training and Research) (Subclass 402)
- Special Program (Subclass 416)
- Temporary Work (Entertainment) (Subclass 420)
- Superyacht Crew) (Subclass 488)

#### Temporary Work (Short Stay Specialist) (Subclass 400) visa 临时工作签证(短期停留专家)400类别

For people who want to come to Australia on a temporary basis to:

针对希望赴澳从事相关临时活动的人群:

- Undertake short-term, highly specialised, non-ongoing work 从事短期,高度专业的,非持续性的工作
- In limited circumstances, participate in an activity or work relating to Australia's interests. 在有限情况下,参与澳大利亚利益相关的活动或工作

# Temporary Activity (Subclass 408) visa 临时活动类签证(408类别)

This new visa will carry over many of the current visa settings. The range of activities for this visa include:

此类签证将延续许多现有签证环境,活动范围包括:

- Work in the entertainment industry 娱乐业工作
- Participate in high-level sports (including training) 参加高水平体育赛事 (包括训练)
- Undertake full-time religious work 从事全职宗教工作
- Observe or participate as an academic in a research project 在研究项目中观察或参与学术研究
- Participate in a special programme to enhance international relations and cultural exchange 参与特别活动以加强国际关系和文化交流
- Work in a skilled position under a staff exchange arrangement 技术人员的交流活动
- Participate in non-ongoing activities at the invitation of an Australian organisation 在澳大利亚机构的邀请下,从事非延续性活动

# Training (Subclass 407) visa 培训类签证(407类别)

For people who want to come to Australia on temporary basis to undertake occupational training or participate in classroom based professional development activities.

# International Relations (Subclass 403) visa 国际关系类签证 (403类别)

The settings for this visa have not changed, except the addition of the Seasonal Worker Programme. The visa allows for both online and paper applications, and is for people who want to come to Australia on a temporary basis:

- In relation to a bilateral agreement
- To represent a foreign government or teach a foreign language in an Australian school
- To undertake full-time domestic work for a diplomat
- As a person with statutory privileges and immunities
- To participate in the Seasonal Worker Programme for which the lead agency is Department of Employment.