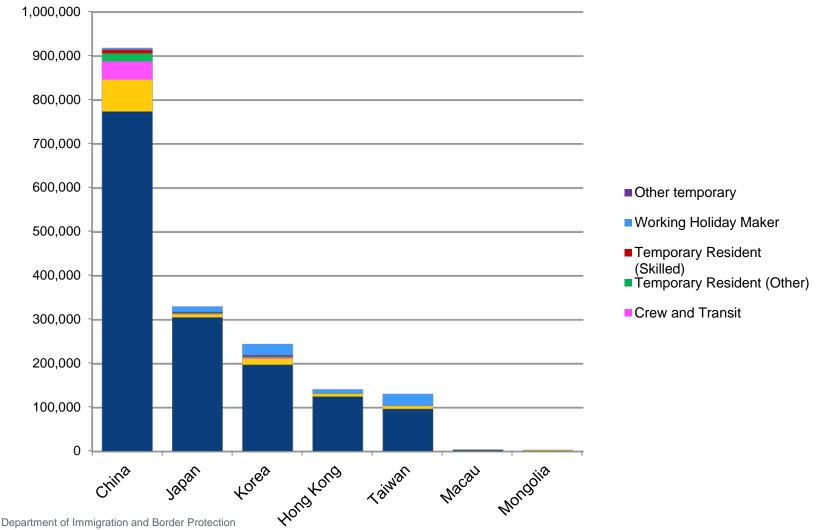

# Temporary Entry Finalisations 临时入境完成量

### Work and Holiday visa 打工与度假签证

Encourage people to people links 鼓励人员交流

Targeted at young people 针对年轻人

Department of Immigration and Border Protection

2<sup>nd</sup> country to offer this programme to Chinese nationals 中国是开放此类签证 的第二个国家

Capped at 5000 places 5000个名额