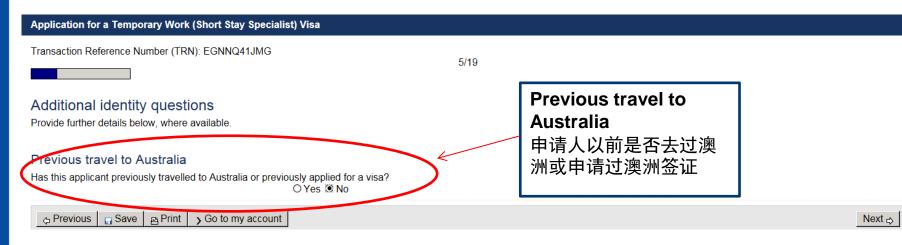

# Additional identity questions screen 附加身份信息页面

If the answer to the question is "Yes", additional questions will be presented. 如果该项选择为 "Yes", 则需要回答附加问题