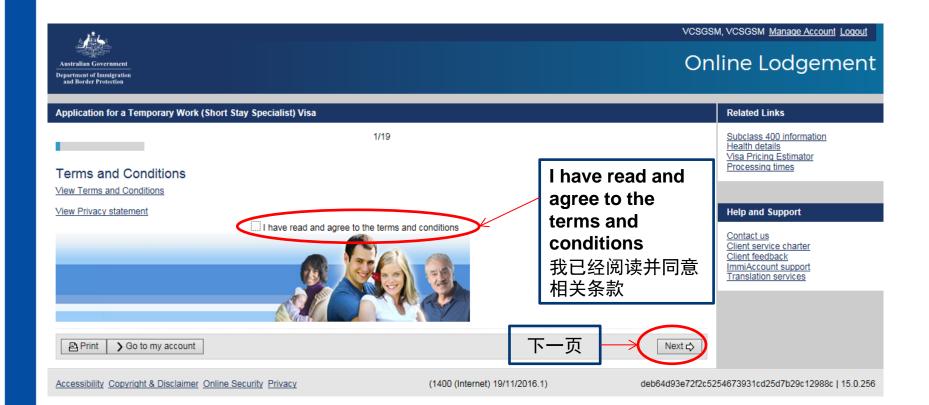

# Key changes 主要变更

The framework is intended to make the process of applying, or sponsoring an applicant, simpler. 此框架旨在简化申请人或申请担保人评审流程

- Reduced number of subclasses from seven to four. 缩减类别,由7种类别到4种类别
- 100% online lodgment for all subclasses 所有类别100%在线申请
  - except subclass 403 (International Relations) which will retain a paper lodgement option. 403类别(国际关系)将保留纸质申请递交程序。
- Removal of sponsorship and nomination requirements for specific short stay activities 对特殊短期停留活动免除担保和提名要求
  - A single 'Temporary Activities Sponsor' class valid for five years, replacing six
     sponsor classes. 拥有五年有效期的单一"临时活动担保"类别替代六种担保类别
- New Visa Application Charge (VAC) pricing structure: 最新签证申请费定价体系
  - VAC will be aligned across the four visas 4类签证申请费保持一致