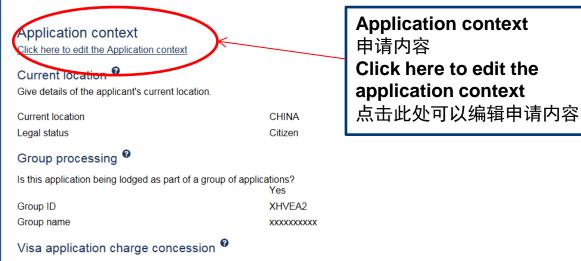

### Application context screen 申请内容页面 Group details

| Application for a Temporary Work (Short Stay Special                               | ist) Visa                    |                                             |          | Group details                     |                                |                       |
|------------------------------------------------------------------------------------|------------------------------|---------------------------------------------|----------|-----------------------------------|--------------------------------|-----------------------|
|                                                                                    |                              | 2/19                                        | H        | las the group alread              | dy been created?<br>○ Yes ● No |                       |
| Application context                                                                |                              |                                             |          |                                   |                                |                       |
| Current location <sup>O</sup><br>Give details of the applicant's current location. |                              |                                             |          | inter group name to<br>Group name | create a new group             |                       |
| Current location                                                                   | CHINA                        |                                             | <b>∽</b> |                                   |                                |                       |
| Legal status                                                                       | Citizen                      | $\checkmark$                                | _        | Cancel                            |                                | Confirm               |
| Group processing                                                                   |                              |                                             | - H      |                                   |                                | ×                     |
| Is this application being lodged as part of a group of applic                      | ations?<br>● Yes ○ No        |                                             |          |                                   |                                | E3                    |
|                                                                                    | Group ID                     | XHVEA2                                      |          |                                   |                                |                       |
|                                                                                    | Group name                   | XXXXXXXXXXX                                 |          |                                   |                                |                       |
|                                                                                    | Select group                 | Z                                           |          |                                   |                                |                       |
| Visa application charge concession <b>@</b>                                        |                              |                                             |          |                                   |                                | Has the               |
| Is the applicant eligible for a Visa Application Charge (VAC                       | C) concession?<br>○ Yes ● No | Create a Group                              | Name     | ]                                 |                                | group                 |
| ⇔ Previous 🕞 Save 👌 Print 🖒 So to my account                                       |                              | beginning with "                            |          |                                   | Next 😅                         | already been created? |
| 储存                                                                                 | ]                            | or "FAO"。<br>并建立团队名称<br>"MFA" <b>或者 "</b> F |          | 下一页                               |                                | d队是否已经<br>建立?         |
|                                                                                    | l                            |                                             |          | 1                                 |                                |                       |